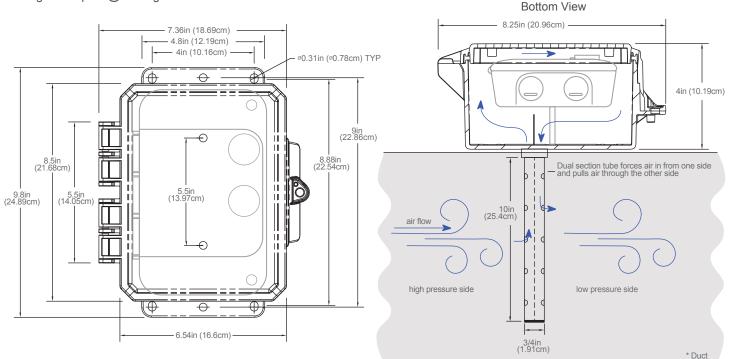

## **OPERA** Inc. 6000-GN Duct Sample Enclosure For use with series 60xx gas monitors

With a unique split sampling tube inserted into a duct, air is forced in one side of the tube and pulled out the other side, circulating air from the duct through the sample box. A clear cover seals the Gas Monitor inside and snaps open for easy maintenance

Mount this enclosure on the outside of an air duct with the sample tube protruding into the duct and install any series 60xx Gas Monitor inside on the posts.