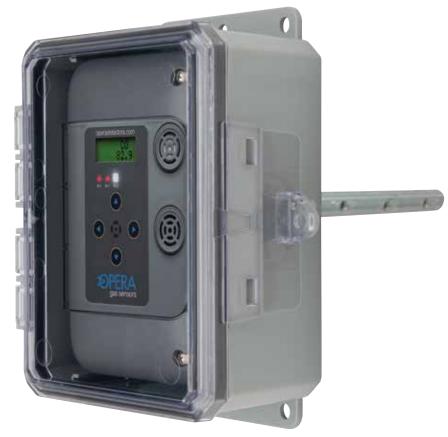

## **OPERA** Inc. 6000-GN Duct Sample Enclosure For use with series 60xx gas monitors

With a unique split sampling tube inserted into a duct, air is forced in one side of the tube and pulled out the other side, circulating air from the duct through the sample box. A clear cover seals the Gas Monitor inside and snaps open for easy maintenance

Mount this enclosure on the outside of an air duct with the sample tube protruding into the duct and install any series 60xx Gas Monitor inside on the posts.

## **Features and Benifits**

Transparent cover so display is visible Padlockable, tamper screw or tag compatible Light grey high gloss finish High-impact UV resistant polycarbonate UL rating F1 Flammability rating UL-94 5VA NEMA 4x rating when combined with 60xx monitors Falling ball Impact @ 73 deg F 900 in/lb